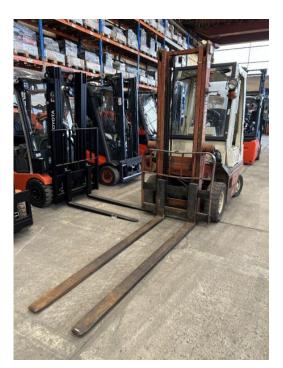

## Nissan - 1,5 Gas - 1,5t/Gas/HH3.250mm/Seitens.

Preis auf Anfrage

| Offer Nr.:                     | HPR0292       |
|--------------------------------|---------------|
| Manufacturer:                  | Nissan        |
| Model:                         | 1,5 Gas       |
| YoC:                           | 1990          |
| Seriennr.:                     | ohne          |
| Operating Hours <sup>h</sup> : | 20,906 h      |
| Lifting capacity:              | 1,500 kg      |
| Lifting height:                | 3,250 mm      |
| Construction height:           | 2,014 mm      |
| Engine type:                   | LPG           |
| Type of construction:          | LPG forklift  |
| Mast type:                     | Standard      |
| Attachments:                   | Sideshifts    |
| Additional equipment:          | 3rd valve     |
| Technical Condition:           | fair          |
| Condition (visual):            | fair          |
| UVV (Technical Inspection):    | not specified |
| Tyres:                         | Solid         |
| Dead weight:                   | 3,650 kg      |