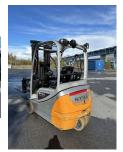

## Still - RX 20-20 P - 2t/Triplex/3+4Ventil/Seitens/Zinkenv.

Preis auf Anfrage

Offer Nr.: HPR0214 Manufacturer: Still Model: RX 20-20 P YoC: 2016 Seriennr.: ... G00583 Operating Hoursh: 20,325 h Lifting capacity: 2,000 kg Lifting height: 5,100 mm Free lift: 1,800 mm **Construction height:** 2,260 mm Forks: Länge 1.000 mm Electric **Engine type:** Type of construction: Electric 3-wheel Mast type: **Triplex** Attachments: Sideshifts, Fork positioners 3rd valve, 4th valve, Spotlight rear, Spotlight Additional equipment: front **Technical Condition:** good Condition (visual): good not specified UVV (Technical Inspection): Solid Tyres: Bj. 2021 48 Volt 725 Ah **Battery:** Dead weight: 3,683 kg