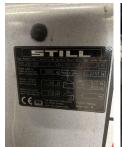

## Still - RX 20-20 P - 2t/Triplex/3+4Ventil/Seitens/Zinkenv.

Preis auf Anfrage

Offer Nr.: HPR0214 Manufacturer: Still Model: RX 20-20 P YoC: 2016 Seriennr.: ... G00583 Operating Hoursh: 20,325 h Lifting capacity: 2,000 kg Lifting height: 5,100 mm Free lift: 1,800 mm **Construction height:** 2,260 mm Forks: Länge 1.000 mm Electric **Engine type:** Type of construction: Electric 3-wheel Mast type: **Triplex** Attachments: Sideshifts, Fork positioners 3rd valve, 4th valve, Spotlight rear, Spotlight Additional equipment: front **Technical Condition:** good Condition (visual): good not specified UVV (Technical Inspection): Solid Tyres: Bj. 2021 48 Volt 725 Ah **Battery:** Dead weight: 3,683 kg