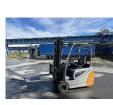

## Still - RX 20-20 P - 2t/Triplex/3+4Ventil/Seitens/Zinkenv.

Preis auf Anfrage

Offer Nr.: HPR0214 Manufacturer: Still Model: RX 20-20 P YoC: 2016 Seriennr.: ... G00583 Operating Hoursh: 20,325 h Lifting capacity: 2,000 kg Lifting height: 5,100 mm Free lift: 1,800 mm **Construction height:** 2,260 mm Forks: Länge 1.000 mm Electric **Engine type:** Type of construction: Electric 3-wheel Mast type: **Triplex** Attachments: Sideshifts, Fork positioners 3rd valve, 4th valve, Spotlight rear, Spotlight Additional equipment: front **Technical Condition:** good Condition (visual): good not specified UVV (Technical Inspection): Solid Tyres: Bj. 2021 48 Volt 725 Ah **Battery:** Dead weight: 3,683 kg