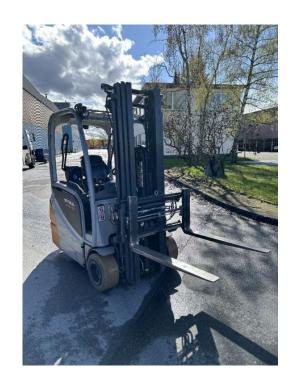

## Still - RX 20-20 P - 2t/Triplex/3+4Ventil/Seitens/Zinkenv.

Preis auf Anfrage

Offer Nr.: HPR0214 Manufacturer: Still Model: RX 20-20 P YoC: 2016 Seriennr.: ... G00583 Operating Hoursh: 20,325 h Lifting capacity: 2,000 kg Lifting height: 5,100 mm Free lift: 1,800 mm **Construction height:** 2,260 mm Forks: Länge 1.000 mm Electric **Engine type:** Type of construction: Electric 3-wheel Mast type: **Triplex** Attachments: Sideshifts, Fork positioners 3rd valve, 4th valve, Spotlight rear, Spotlight Additional equipment: front **Technical Condition:** good Condition (visual): good not specified UVV (Technical Inspection): Solid Tyres: Bj. 2021 48 Volt 725 Ah **Battery:** Dead weight: 3,683 kg