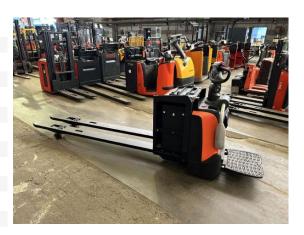

## Toyota - LPE 220 - 2,2t/Kommissionierer/Bj.-Batter.2021

Preis auf Anfrage

| Offer Nr.:                     | HPR0061                 |
|--------------------------------|-------------------------|
| Manufacturer:                  | Toyota                  |
| Model:                         | LPE 220                 |
| YoC:                           | 2021                    |
| Seriennr.:                     | 819491                  |
| Operating Hours <sup>h</sup> : | 2,635 h                 |
| Lifting capacity:              | 2,200 kg                |
| Construction height:           | 1,560 mm                |
| Forks:                         | Länge 2,300 mm          |
| Engine type:                   | Electric                |
| Type of construction:          | Low-level order picker  |
| Mast type:                     | None                    |
| Additional equipment:          | Platform - foldable     |
| Technical Condition:           | excellent               |
| Condition (visual):            | excellent               |
| UVV (Technical Inspection):    | current                 |
| Tyres:                         | Polyurethane            |
| Battery:                       | Bj. 2021 24 Volt 325 Ah |
| Dead weight:                   | 997 kg                  |