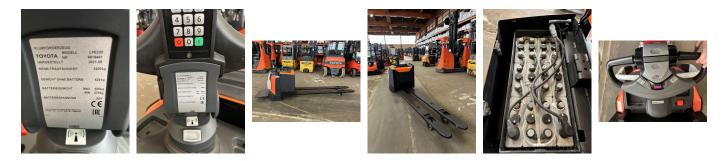

## Toyota - LPE 220 - 2,2t/Kommissionierer/Bj.-Batter.2021

Preis auf Anfrage

| Offer Nr.:                     | HPR0061                 |
|--------------------------------|-------------------------|
| Manufacturer:                  | Toyota                  |
| Model:                         | LPE 220                 |
| YoC:                           | 2021                    |
| Seriennr.:                     | 819491                  |
| Operating Hours <sup>h</sup> : | 2,635 h                 |
| Lifting capacity:              | 2,200 kg                |
| Construction height:           | 1,560 mm                |
| Forks:                         | Länge 2,300 mm          |
| Engine type:                   | Electric                |
| Type of construction:          | Low-level order picker  |
| Mast type:                     | None                    |
| Additional equipment:          | Platform - foldable     |
| Technical Condition:           | excellent               |
| Condition (visual):            | excellent               |
| UVV (Technical Inspection):    | current                 |
| Tyres:                         | Polyurethane            |
| Battery:                       | Bj. 2021 24 Volt 325 Ah |
| Dead weight:                   | 997 kg                  |