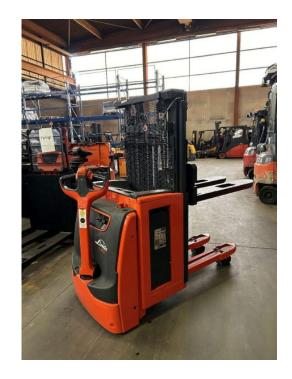

## Linde - L 20 - 2T/Servo/Initalh/Containerf/Freihub

Preis auf Anfrage

| Offer Nr.:                     | HPR0200                 |
|--------------------------------|-------------------------|
| Manufacturer:                  | Linde                   |
|                                |                         |
| Model:                         | L 20                    |
| YoC:                           | 2018                    |
| Seriennr.:                     | J01339                  |
| Operating Hours <sup>h</sup> : | 1,645 h                 |
| Lifting capacity:              | 2,000 kg                |
| Lifting height:                | 3,350 mm                |
| Free lift:                     | 1,100 mm                |
| Construction height:           | 1,700 mm                |
| Forks:                         | Länge 1.200 mm          |
| Engine type:                   | Electric                |
| Type of construction:          | High-lift pallet truck  |
| Mast type:                     | Triplex                 |
| Additional equipment:          | Initial lift            |
| Technical Condition:           | excellent               |
| Condition (visual):            | excellent               |
| UVV (Technical Inspection):    | current                 |
| Tyres:                         | Polyurethane            |
| Battery:                       | Bj. 2018 24 Volt 375 Ah |
| Dead weight:                   | 1,520 kg                |