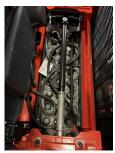

## Linde - L 20 - 2T/Servo/Initalh/Containerf/Freihub

Preis auf Anfrage

| Offer Nr.:                     | HPR0200                 |
|--------------------------------|-------------------------|
| Manufacturer:                  | Linde                   |
|                                |                         |
| Model:                         | L 20                    |
| YoC:                           | 2018                    |
| Seriennr.:                     | J01339                  |
| Operating Hours <sup>h</sup> : | 1,645 h                 |
| Lifting capacity:              | 2,000 kg                |
| Lifting height:                | 3,350 mm                |
| Free lift:                     | 1,100 mm                |
| Construction height:           | 1,700 mm                |
| Forks:                         | Länge 1.200 mm          |
| Engine type:                   | Electric                |
| Type of construction:          | High-lift pallet truck  |
| Mast type:                     | Triplex                 |
| Additional equipment:          | Initial lift            |
| Technical Condition:           | excellent               |
| Condition (visual):            | excellent               |
| UVV (Technical Inspection):    | current                 |
| Tyres:                         | Polyurethane            |
| Battery:                       | Bj. 2018 24 Volt 375 Ah |
| Dead weight:                   | 1,520 kg                |