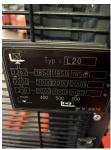

## Linde - L 20 - 2T/Servo/Initalh/Containerf/Freihub

Preis auf Anfrage

| Offer Nr.:                     | HPR0200                 |
|--------------------------------|-------------------------|
| Manufacturer:                  | Linde                   |
|                                |                         |
| Model:                         | L 20                    |
| YoC:                           | 2018                    |
| Seriennr.:                     | J01339                  |
| Operating Hours <sup>h</sup> : | 1,645 h                 |
| Lifting capacity:              | 2,000 kg                |
| Lifting height:                | 3,350 mm                |
| Free lift:                     | 1,100 mm                |
| Construction height:           | 1,700 mm                |
| Forks:                         | Länge 1.200 mm          |
| Engine type:                   | Electric                |
| Type of construction:          | High-lift pallet truck  |
| Mast type:                     | Triplex                 |
| Additional equipment:          | Initial lift            |
| Technical Condition:           | excellent               |
| Condition (visual):            | excellent               |
| UVV (Technical Inspection):    | current                 |
| Tyres:                         | Polyurethane            |
| Battery:                       | Bj. 2018 24 Volt 375 Ah |
| Dead weight:                   | 1,520 kg                |