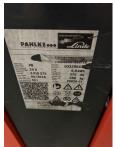

## Linde - L 20 - 2T/Servo/Initalh/Containerf/Freihub

Preis auf Anfrage

| Offer Nr.:                     | HPR0200                 |
|--------------------------------|-------------------------|
| Manufacturer:                  | Linde                   |
|                                |                         |
| Model:                         | L 20                    |
| YoC:                           | 2018                    |
| Seriennr.:                     | J01339                  |
| Operating Hours <sup>h</sup> : | 1,645 h                 |
| Lifting capacity:              | 2,000 kg                |
| Lifting height:                | 3,350 mm                |
| Free lift:                     | 1,100 mm                |
| Construction height:           | 1,700 mm                |
| Forks:                         | Länge 1.200 mm          |
| Engine type:                   | Electric                |
| Type of construction:          | High-lift pallet truck  |
| Mast type:                     | Triplex                 |
| Additional equipment:          | Initial lift            |
| Technical Condition:           | excellent               |
| Condition (visual):            | excellent               |
| UVV (Technical Inspection):    | current                 |
| Tyres:                         | Polyurethane            |
| Battery:                       | Bj. 2018 24 Volt 375 Ah |
| Dead weight:                   | 1,520 kg                |