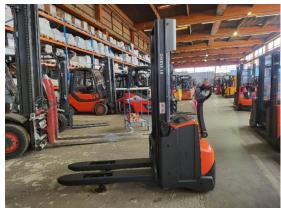

## BT - SWE 140 L - 1,4t/Initialhub/wenig Std.

Preis auf Anfrage

| Offer Nr.:                     | HPR0017                 |
|--------------------------------|-------------------------|
| Manufacturer:                  | BT                      |
| Model:                         | SWE 140 L               |
| YoC:                           | 2017                    |
| Seriennr.:                     | 538585                  |
| Operating Hours <sup>h</sup> : | 2,494 h                 |
| Lifting capacity:              | 1,400 kg                |
| Lifting height:                | 2,750 mm                |
| Construction height:           | 1,840 mm                |
| Forks:                         | Länge 1.150 mm          |
| Engine type:                   | Electric                |
| Type of construction:          | High-lift pallet truck  |
| Mast type:                     | Standard                |
| Additional equipment:          | Initial lift            |
| Technical Condition:           | good                    |
| Condition (visual):            | excellent               |
| UVV (Technical Inspection):    | current                 |
| Tyres:                         | Polyurethane            |
| Battery:                       | Bj. 2017 24 Volt 275 Ah |

Dead weight:

975 kg

Ready to use. Shipping can be arranged at your request. Sold as seen without any warranty. Please make an arrangement for evaluation prior to order.

(h) Operating hours quoted as read from the counters, errors excepted.