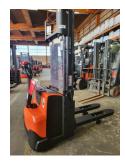

## BT - SWE 140 L - 1,4t/Initialhub/wenig Std.

Preis auf Anfrage

| Offer Nr.:                     | HPR0017                 |
|--------------------------------|-------------------------|
| Manufacturer:                  | BT                      |
| Model:                         | SWE 140 L               |
| YoC:                           | 2017                    |
| Seriennr.:                     | 538585                  |
| Operating Hours <sup>h</sup> : | 2,494 h                 |
| Lifting capacity:              | 1,400 kg                |
| Lifting height:                | 2,750 mm                |
| Construction height:           | 1,840 mm                |
| Forks:                         | Länge 1.150 mm          |
| Engine type:                   | Electric                |
| Type of construction:          | High-lift pallet truck  |
| Mast type:                     | Standard                |
| Additional equipment:          | Initial lift            |
| Technical Condition:           | good                    |
| Condition (visual):            | excellent               |
| UVV (Technical Inspection):    | current                 |
| Tyres:                         | Polyurethane            |
| Battery:                       | Bj. 2017 24 Volt 275 Ah |

Dead weight:

975 kg

Ready to use. Shipping can be arranged at your request. Sold as seen without any warranty. Please make an arrangement for evaluation prior to order.

(h) Operating hours quoted as read from the counters, errors excepted.