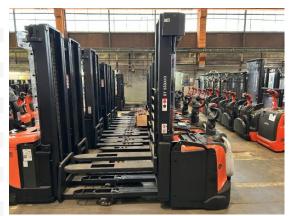

## Linde - SPE 140 L - 1,4t/Triplex5.400/Initialh./Servo

Preis auf Anfrage

Offer Nr.: HPR0341 Manufacturer: Linde Model: SPE 140 L YoC: 2018 Seriennr.: ... 556069 Operating Hoursh: 4,425 h Lifting capacity: 1,400 kg Lifting height: 5,400 mm Free lift: 1,700 mm **Construction height:** 2,390 mm Forks: Länge 1.150 mm Electric **Engine type:** Type of construction: High-lift pallet truck Mast type: **Triplex** Additional equipment: Servo, Initial lift, Platform - foldable **Technical Condition:** excellent excellent Condition (visual): UVV (Technical Inspection): current Polyurethane Tyres: