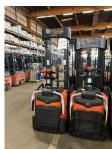

## Linde - SPE 140 L - 1,4t/Triplex5.400/Initialh./Servo

Preis auf Anfrage

Offer Nr.: HPR0341 Manufacturer: Linde Model: SPE 140 L YoC: 2018 Seriennr.: ... 556069 Operating Hoursh: 4,425 h Lifting capacity: 1,400 kg Lifting height: 5,400 mm Free lift: 1,700 mm **Construction height:** 2,390 mm Forks: Länge 1.150 mm Electric **Engine type:** Type of construction: High-lift pallet truck Mast type: **Triplex** Additional equipment: Servo, Initial lift, Platform - foldable **Technical Condition:** excellent excellent Condition (visual): UVV (Technical Inspection): current Polyurethane Tyres: