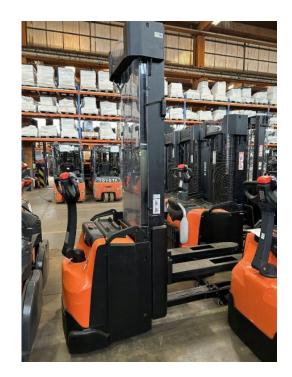

## BT - SWE 160L - 1,6t/TriplexHH5.400/Initialhub

Preis auf Anfrage

| Offer Nr.:                  | HPR0342                 |
|-----------------------------|-------------------------|
| Manufacturer:               | BT                      |
| Model:                      | SWE 160L                |
| YoC:                        | 2016                    |
| Seriennr.:                  | 452860                  |
| Operating Hoursh:           | 1,798 h                 |
| Lifting capacity:           | 1,600 kg                |
| Lifting height:             | 5,400 mm                |
| Free lift:                  | 1,600 mm                |
| Construction height:        | 2,390 mm                |
| Forks:                      | Länge 1.150 mm          |
| Engine type:                | Electric                |
| Type of construction:       | High-lift pallet truck  |
| Mast type:                  | Triplex                 |
| Additional equipment:       | Initial lift            |
| Technical Condition:        | excellent               |
| Condition (visual):         | excellent               |
| UVV (Technical Inspection): | current                 |
| Tyres:                      | Polyurethane            |
| Battery:                    | Bj. 2016 24 Volt 300 AH |
| Dead weight:                | 1,578 kg                |