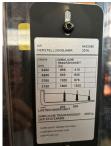

## BT - SWE 160L - 1,6t/TriplexHH5.400/Initialhub

Preis auf Anfrage

| Offer Nr.:                  | HPR0342                 |
|-----------------------------|-------------------------|
| Manufacturer:               | BT                      |
| Model:                      | SWE 160L                |
| YoC:                        | 2016                    |
| Seriennr.:                  | 452860                  |
| Operating Hoursh:           | 1,798 h                 |
| Lifting capacity:           | 1,600 kg                |
| Lifting height:             | 5,400 mm                |
| Free lift:                  | 1,600 mm                |
| Construction height:        | 2,390 mm                |
| Forks:                      | Länge 1.150 mm          |
| Engine type:                | Electric                |
| Type of construction:       | High-lift pallet truck  |
| Mast type:                  | Triplex                 |
| Additional equipment:       | Initial lift            |
| Technical Condition:        | excellent               |
| Condition (visual):         | excellent               |
| UVV (Technical Inspection): | current                 |
| Tyres:                      | Polyurethane            |
| Battery:                    | Bj. 2016 24 Volt 300 AH |
| Dead weight:                | 1,578 kg                |