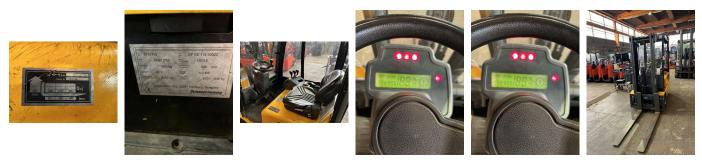

## Jungheinrich - EFG 115

Preis auf Anfrage

| Offer Nr.:                     | HPR0333          |
|--------------------------------|------------------|
| Manufacturer:                  | Jungheinrich     |
| Model:                         | EFG 115          |
| YoC:                           | 2018             |
| Seriennr.:                     | 321750           |
| Operating Hours <sup>h</sup> : | 435 h            |
| Lifting capacity:              | 1,500 kg         |
| Lifting height:                | 3,000 mm         |
| Construction height:           | 2,100 mm         |
| Forks:                         | Länge 1.200 mm   |
| Engine type:                   | Electric         |
| Type of construction:          | Electric 3-wheel |
| Mast type:                     | Duplex           |
| Technical Condition:           | fair             |
| Condition (visual):            | fair             |
| UVV (Technical Inspection):    | current          |
| Tyres:                         | Solid            |
| Battery:                       | Bj. 2018 24 Volt |
| Dead weight:                   | 2,960 kg         |

Ready to use. Shipping can be arranged at your request. Sold as seen without any warranty. Please make an arrangement for evaluation prior to order.

(<sup>h</sup>) Operating hours quoted as read from the counters, errors excepted.