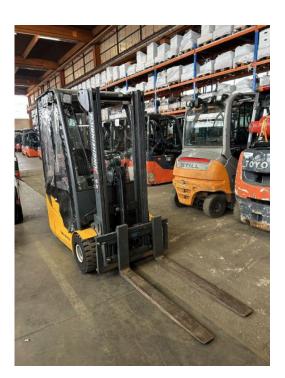

## Jungheinrich - EFG 115

Preis auf Anfrage

| Offer Nr.:                     | HPR0333          |
|--------------------------------|------------------|
| Manufacturer:                  | Jungheinrich     |
| Model:                         | EFG 115          |
| YoC:                           | 2018             |
| Seriennr.:                     | 321750           |
| Operating Hours <sup>h</sup> : | 435 h            |
| Lifting capacity:              | 1,500 kg         |
| Lifting height:                | 3,000 mm         |
| Construction height:           | 2,100 mm         |
| Forks:                         | Länge 1.200 mm   |
| Engine type:                   | Electric         |
| Type of construction:          | Electric 3-wheel |
| Mast type:                     | Duplex           |
| Technical Condition:           | fair             |
| Condition (visual):            | fair             |
| UVV (Technical Inspection):    | current          |
| Tyres:                         | Solid            |
| Battery:                       | Bj. 2018 24 Volt |
| Dead weight:                   | 2,960 kg         |