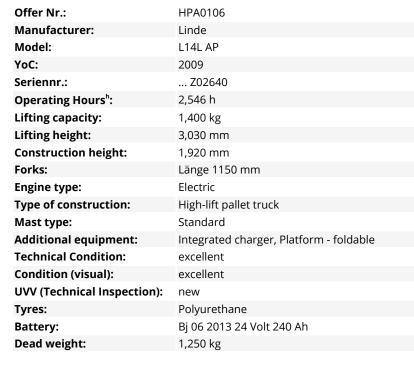

## Linde - L14L AP

| 29 | 68.Y 12 | ATRI SCIENCE |     | 10-10   |  |
|----|---------|--------------|-----|---------|--|
| X  |         |              | OX: | K E     |  |
| +  | 1200    | YAS          | SA  | and the |  |
| 27 | 34      | X L          |     |         |  |