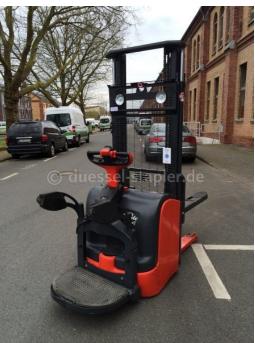

## Linde - L14L AP

| 29 | 68.Y 12 | ATRI SCIENCE |     | 10-10   |  |
|----|---------|--------------|-----|---------|--|
| X  |         |              | OX: | K E     |  |
| +  | 1200    | YAS          | SA  | and the |  |
| 27 | 34      | X L          |     |         |  |