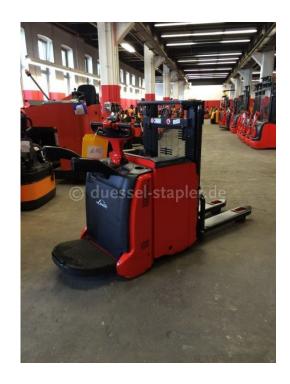

## Linde - L12L AP

Preis auf Anfrage

| Offer Nr.:                     | HPA0146                |
|--------------------------------|------------------------|
| Manufacturer:                  | Linde                  |
| Model:                         | L12L AP                |
| YoC:                           | 2009                   |
| Seriennr.:                     | Z00862                 |
| Operating Hours <sup>h</sup> : | 4,520 h                |
| Lifting capacity:              | 1,200 kg               |
| Lifting height:                | 1,720 mm               |
| Construction height:           | 1,300 mm               |
| Forks:                         | Länge 1150 mm          |
| Engine type:                   | Electric               |
| Type of construction:          | High-lift pallet truck |
| Mast type:                     | Standard               |
| Additional equipment:          | Initial lift           |
| Technical Condition:           | excellent              |
| Condition (visual):            | excellent              |
| UVV (Technical Inspection):    | new                    |
| Tyres:                         | Polyurethane           |
| Battery:                       | Bj 2013 24 volt 285 Ah |
| Dead weight:                   | 1,400 kg               |