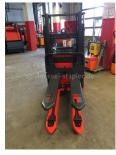

## Linde - L12L AP

Preis auf Anfrage

| Offer Nr.:                     | HPA0146                |
|--------------------------------|------------------------|
| Manufacturer:                  | Linde                  |
| Model:                         | L12L AP                |
| YoC:                           | 2009                   |
| Seriennr.:                     | Z00862                 |
| Operating Hours <sup>h</sup> : | 4,520 h                |
| Lifting capacity:              | 1,200 kg               |
| Lifting height:                | 1,720 mm               |
| Construction height:           | 1,300 mm               |
| Forks:                         | Länge 1150 mm          |
| Engine type:                   | Electric               |
| Type of construction:          | High-lift pallet truck |
| Mast type:                     | Standard               |
| Additional equipment:          | Initial lift           |
| Technical Condition:           | excellent              |
| Condition (visual):            | excellent              |
| UVV (Technical Inspection):    | new                    |
| Tyres:                         | Polyurethane           |
| Battery:                       | Bj 2013 24 volt 285 Ah |
| Dead weight:                   | 1,400 kg               |