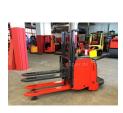

## Linde - L12L AP

Preis auf Anfrage

| Offer Nr.:                     | HPA0146                |
|--------------------------------|------------------------|
| Manufacturer:                  | Linde                  |
| Model:                         | L12L AP                |
| YoC:                           | 2009                   |
| Seriennr.:                     | Z00862                 |
| Operating Hours <sup>h</sup> : | 4,520 h                |
| Lifting capacity:              | 1,200 kg               |
| Lifting height:                | 1,720 mm               |
| Construction height:           | 1,300 mm               |
| Forks:                         | Länge 1150 mm          |
| Engine type:                   | Electric               |
| Type of construction:          | High-lift pallet truck |
| Mast type:                     | Standard               |
| Additional equipment:          | Initial lift           |
| Technical Condition:           | excellent              |
| Condition (visual):            | excellent              |
| UVV (Technical Inspection):    | new                    |
| Tyres:                         | Polyurethane           |
| Battery:                       | Bj 2013 24 volt 285 Ah |
| Dead weight:                   | 1,400 kg               |